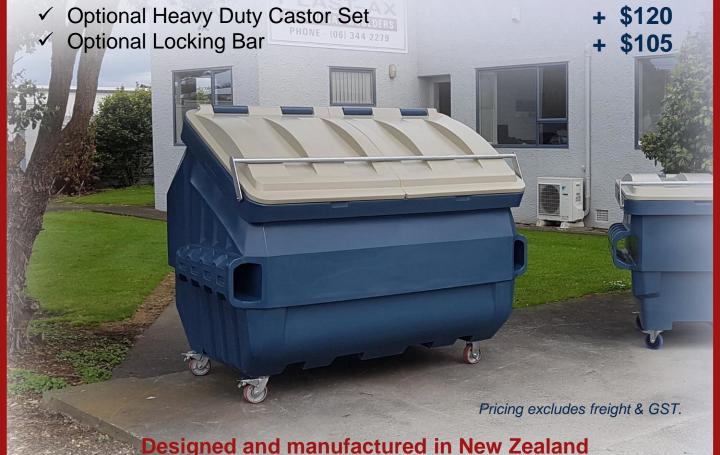

### Imaged below with all accessories:

PLAST-AX Rotational Moulders - 4 Leamington Street, Wanganui, NZ ph: 0800 788 780 e: <a href="mailto:sales@plast-ax.co.nz">sales@plast-ax.co.nz</a> web: <a href="mailto:www.plast-ax.co.nz">www.plast-ax.co.nz</a>

BN301 PLAST-AX 3.0m<sup>3</sup>
Front End Load Bin with Lids

#### **Extreme Design Strength:**

- ✓ Heavy Duty Honeycomb Bracing
- ✓ Integral Moulded Fork Sleeves
- ✓ Up to 40mm Solid Plastic
- ✓ Box Section Top Rim

#### **Usability:**

- ✓ No Rust
  ✓ No Colour Fade
- ✓ No Repainting ✓ No Sharp Edges
- ✓ No Corrosion ✓ FDA Food Grade
- ✓ UV Stabilised 
  ✓ 100% Recyclable
- ✓ Silent Roll, Lift & Empty

#### Lids + Hinging:

- ✓ Strong Ribbed Curves
- ✓ Easy-lift Rebated Handles
- ✓ Lids sit tight, flat and flush
- ✓ Fibreglass Hinge Rod
- ✓ Optional Locking Bar

#### **Castors:**

- √ 125mm Heavy Duty Cast Iron
- ✓ 2x Swivel Braked + 2x Fixed
- √ 135 x 110mm Plate

Designed and manufactured in New Zealand

PLAST-AX Rotational Moulders - 4 Leamington Street, Wanganui, NZ ph: 0800 788 780 e: <a href="mailto:sales@plast-ax.co.nz">sales@plast-ax.co.nz</a> web: <a href="mailto:www.plast-ax.co.nz">www.plast-ax.co.nz</a>