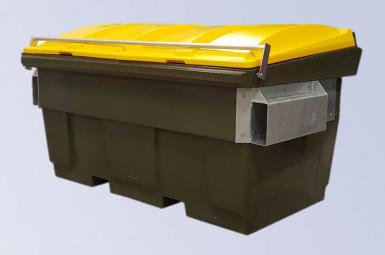

## Front Load Bin 1.5m3 & 2.0m3

#### **Extreme Design Strength:**

- ✓ Box Section Top Rim
- ✓ Continuous Nesting Rim
- ✓ Large Hinge Sleeves

### **Lids & Hinging**

- ✓ Box Section Lids
- ✓ No bowing or twisting
- ✓ Sit flush & tight
- ✓ Left & right reversible
- ✓ Weather proof and lockable
- √ Fibreglass Hinge Rod

### Also available with:

- ✓ Castors
- ✓ Mould in graphics
- ✓ Hook Bin pivot frame

Extreme strength and durability UV Stabilised LDPE No rust, re-painting, or repairs!

Full Specifications Page 3

Designed and manufactured in New Zealand