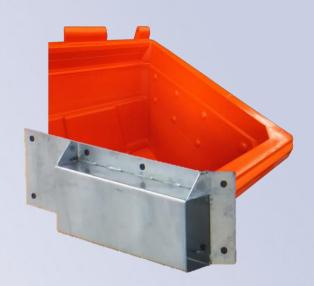

## **Galv Steel FEL Pockets**

**Gusseted Design Strength Fork Entry Protection Plate** 

Internally fully moulded M10 fixings.

Fork sleeves then bolt into these from the outside; provides clean non-rust hidden fixings, internal view imaged top right.