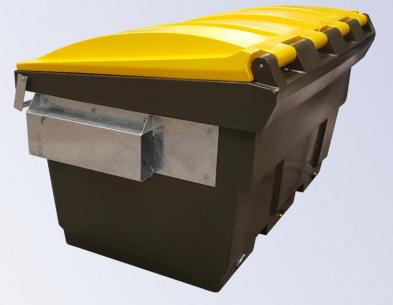

## Front Load Bin 1.5m3 & 2.0m3

#### **Extreme Design Strength:**

- ✓ Box Section Top Rim
- ✓ Continuous Nesting Rim
- ✓ Large Hinge Sleeves

#### **Galv Steel Fork Sleeves**

- ✓ Moulded in M10 Fixings
- ✓ Stainless Fittings
- ✓ Front fork glance protection
- ✓ Lifting Strength Gussets

### **Lids & Hinging**

- ✓ Box Section Lids
- ✓ No bowing or twisting
- ✓ Sit flush & tight
- ✓ Left & right reversible
- ✓ Weather proof and lockable
- √ Fibreglass Hinge Rod

### Also available with:

- ✓ Castors
- ✓ Mould in graphics
- ✓ Hook Bin pivot frame

Extreme strength and durability UV Stabilised LDPE No rust, re-painting, or repairs!

Full Specifications Page 3

Designed and manufactured in New Zealand