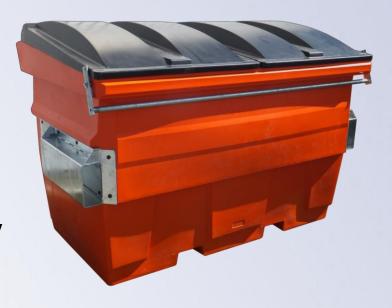

## Front Load Bin 1.5m3 & 2.0m3

#### **Extreme Design Strength:**

- ✓ Box Section Top Rim
- ✓ Continuous Nesting Rim
- ✓ Large Hinge Sleeves

### **Lids & Hinging**

- ✓ Box Section Lids
- ✓ No bowing or twisting
- ✓ Sit flush & tight
- ✓ Left & right reversible
- ✓ Weather proof and lockable
- √ Fibreglass Hinge Rod

### Also available with:

- ✓ Castors
- ✓ Mould in graphics
- ✓ Hook Bin pivot frame

Extreme strength and durability UV Stabilised LDPE No rust, re-painting, or repairs!

Full Specifications Page 3

Designed and manufactured in New Zealand