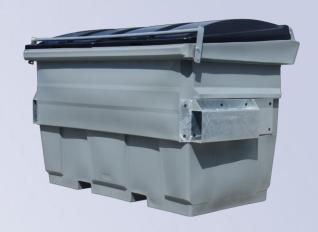

## **Galv Steel FEL Pockets**

**Gusseted Design Strength Fork Entry Protection Plate** 

Internally fully moulded M10 fixings.

Fork sleeves then bolt into these from the outside; provides clean non-rust hidden fixings, internal view imaged top right.