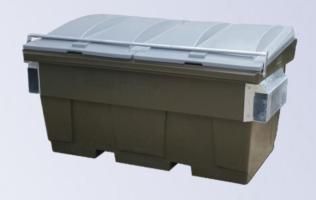

## Front Load Bin 1.5m3 & 2.0m3

## Front Load Bin 1.5m3 & 2.0m3

| BN206         | 2.0 m3         |
|---------------|----------------|
| Fill Height   | 1130 mm        |
| Width x Depth | 1800 x 1080 mm |

| LD313 | FEL Twin Skin Lid  950 x 1160 mm |
|-------|----------------------------------|
|       | 330 X 1100 11111                 |

| BN205         | 1.5 m3         |
|---------------|----------------|
| Fill Height   | 880 mm         |
| Width x Depth | 1800 x 1080 mm |

Designed and manufactured in New Zealand

Plast-ax Rotational Moulders - 4 Leamington Street, Wanganui, NZ Ph: 0800 788 780 e: <a href="mailto:sales@plast-ax.co.nz">sales@plast-ax.co.nz</a> web: <a href="mailto:www.plast-ax.co.nz">www.plast-ax.co.nz</a>