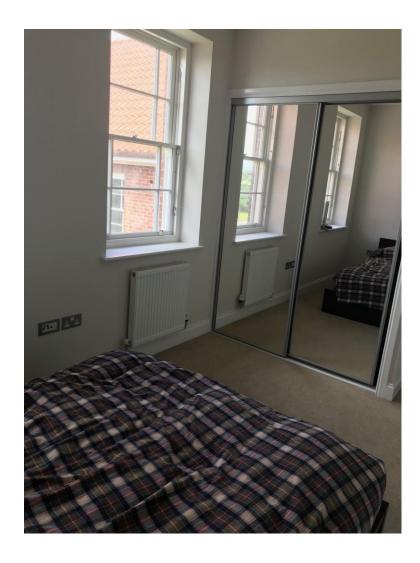

**Bathroom:** (2.4m x 1.9m)

Fully tiled bathroom with large wall mirror. WC, wash hand basin, bath with shower, heated towel rail.

**Master Bedroom:** (4m x 2.6m)

Mirror door fitted wardrobes, radiator, en-suite with WC, wash hand basin, shower and heated towel rail.

**Bedroom:** (3.8m x 3m)

Mirror door, fitted wardrobes and radiator.