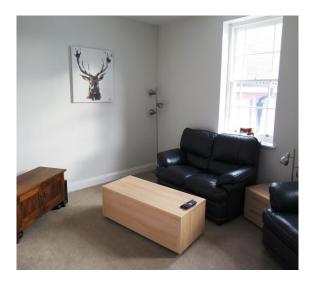

#### **Entrance Hall:**

Raised hall leading to all rooms.

Living Area/Kitchen: (7.2m x 3.6 m)

Base and wall mounted kitchen units; SS sink unit, Smeg gas hob and electric oven. Integrated Smeg fridge freezer, washing machine and dish washer, gas central heating boiler, 2 radiators.