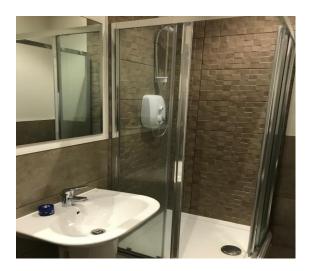

**Bathroom:** (2.4m x 1.9m)

Fully tiled bathroom with large wall mirror. WC, wash hand basin, bath with shower, heated towel rail.

**Master Bedroom:** (4m x 2.6m)

Mirror door fitted wardrobes, radiator, en-suite with WC, wash hand basin, shower and heated towel rail.