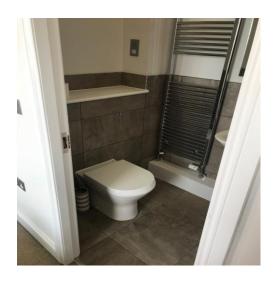

**Bathroom:** (2.4m x 1.9m)

Fully tiled bathroom with large wall mirror. WC, wash hand basin, bath with shower, heated towel rail.

**Master Bedroom:** (4m x 2.6m)

Mirror door fitted wardrobes, radiator, en-suite with WC, wash hand basin, shower and heated towel rail.