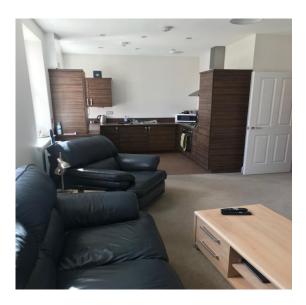

#### **Entrance Hall:**

Raised hall leading to all rooms.

Living Area/Kitchen: (7.2m x 3.6 m)

Base and wall mounted kitchen units; SS sink unit, Smeg gas hob and electric oven. Integrated Smeg fridge freezer, washing machine and dish washer, gas central heating boiler, 2 radiators.