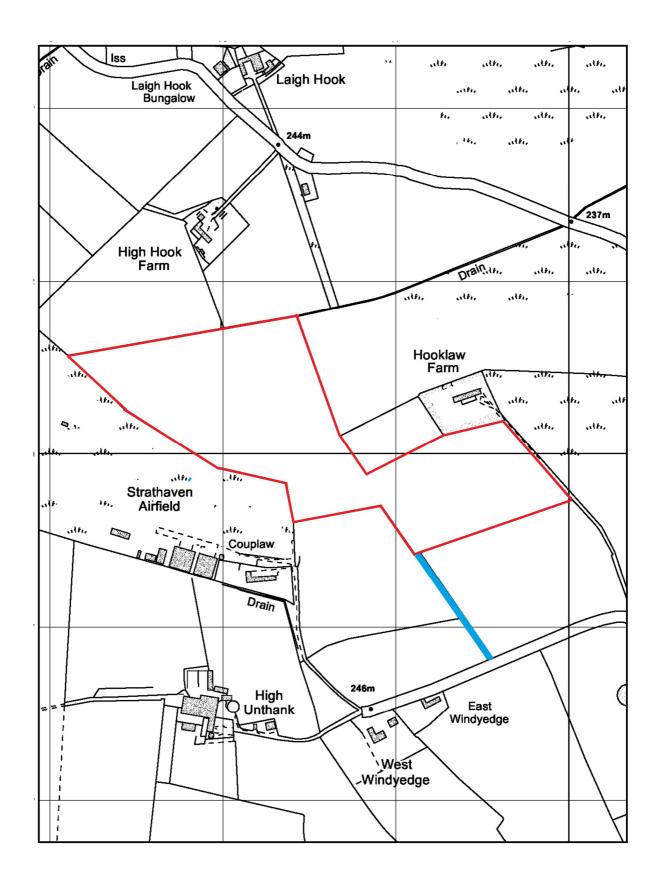

## **Directions:**

From Strathaven take the A71 signposted Kilmarnock for ½ a mile. Take right along the second road, continue for 1/3 of a mile turning right signposted Strathaven Airfield. At the T-junction take left for ¼ of a mile, the land is at the end of the second private track.

# Access:

Access to the subjects is taken from the shared private track from the public road (shaded blue).