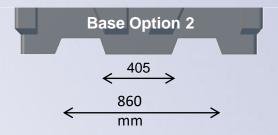

## **900L Box Pallet Bin**

| Volume         | 900L           |
|----------------|----------------|
| Height         | 875 mm         |
| L×W            | 1400 x 1150 mm |
| Tare           | 85kg           |
| Fork Entry     | 2-Way          |
| Wall Thickness | 7mm            |
|                |                |