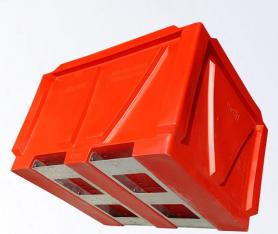

# **900L Box Pallet Bin**

#### Twin Wall Design

- Smooth Inside
- Easy empty & clean
- Cool Storage Insulation

#### **Design strength:**

- Corner Pillar Bracing
- Side Wall & Base Strength Ribbing
- 7mm wall thickness

#### **Forklift Rotation**

- Fully moulded in M10 fixings
- Galv Steel Fork Channels

64mm Drainage Bung

See Full Specifications Page 2