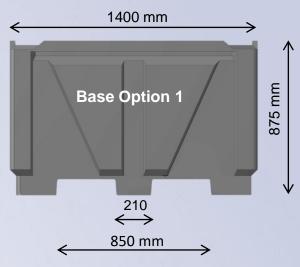

## **900L Box Pallet Bin**

| Volume         | 900L           |
|----------------|----------------|
| Height         | 875 mm         |
| L×W            | 1400 x 1150 mm |
| Tare           | 85kg           |
| Fork Entry     | 2-Way          |
| Wall Thickness | 7mm            |
|                |                |