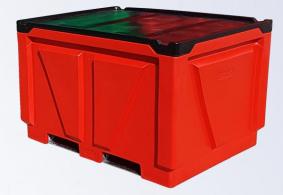

#### Accessories:

#### Twin Skin Stackable Lid

#### **Forklift Rotation**

- Fully moulded in M10 fixings
- Galv Steel Fork Channels

64mm Drainage Bung

See Full Specifications Page 2