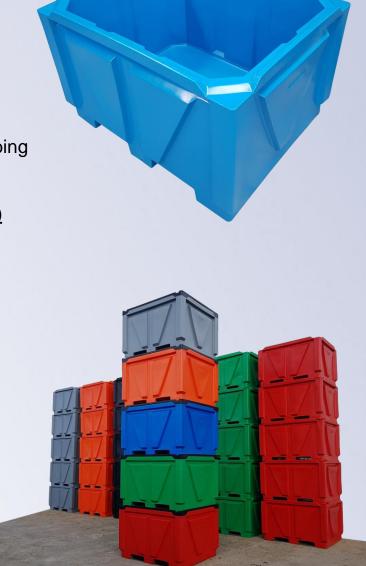

# **900L Box Pallet Bin**

#### Low 875mm Height - Easy Fill Stack full bins (with or without lid)

#### Twin Wall Design

- Smooth Inside
- Easy empty & clean
- Cool Storage Insulation