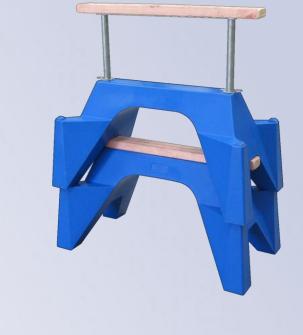

## **Trestle Saw Stool**

Very Strong Plastic Saw Stools Fixed Height or Extendable Replaceable timber top runner

## **Extreme design strength:**

- ✓ Large Foot print for soft ground
- ✓ 250kg load rating (500kg/2x)
- ✓ Corner Pillar Bracing
- ✓ Very stable, not flexible or rickety
- ✓ Galv steel extension arms

## **Low Density Polyethylene (LDPE)**

- ✓ High impact resistant
- ✓ Stress crack resistant
- ✓ FDA Approved Food Grade
- ✓ No Rot or Rust

Standard Height

**Extended Height** 

Intermediate step to climb on Interlocking double stack