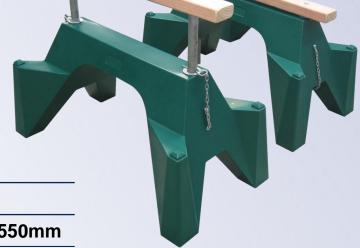

## **Low Density Polyethylene (LDPE)**

- ✓ High impact resistant
- ✓ Stress crack resistant
- ✓ FDA Approved Food Grade
- ✓ No Rot or Rust

Standard Height

**Extended Height** 

Intermediate step to climb on Interlocking double stack

L x W 1080mm x 550mm

580 mm

930 mm

Designed and manufactured in New Zealand