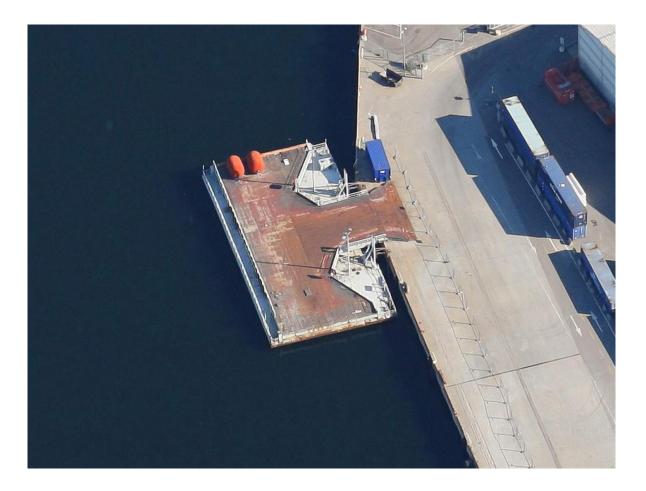

# **FFS PONTON 8**

### **RoRo ramp/Deck storage base**

Suitable for RoRo – Cargo transfer – temporarley quay solution - Accomodation units – work-shop etc.

Farsund Fortøyningsselskap ASOffice ph.:+47 38 39 12 29Mail:mail@ffs-as.com - chartering@ffs-as.comVisit:Strandgaten 16, Farsund, NorwayPostal:P.B 126, NO-4552 Farsund

### Link Span RoRo unit

#### <u>General</u>

Type of vessel Year built Flag state Port of registry IMO Number Non Propelled RoRo ramp link span 1980 NOR FARSUND

40.0m

20,0m

0,90m

#### **Dimensions**

Length Beam Light Draft

## Cargo Capabilities

Ramp min 10 meter wide MDWT 300 t Max axel load forklift 68 t

#### Mooring and towing equipment.

Towing arr: 2 x towing brackets Bollards: 4 Bollards each side vertical Fenders: Rubber tires outside for ship mooring alongside.

Farsund Fortøyningsselskap ASOffice ph.:+47 38 39 12 29Mail:mail@ffs-as.com - chartering@ffs-as.comVisit:Strandgaten 16, Farsund, NorwayPostal:P.B 126, NO-4552 Farsund