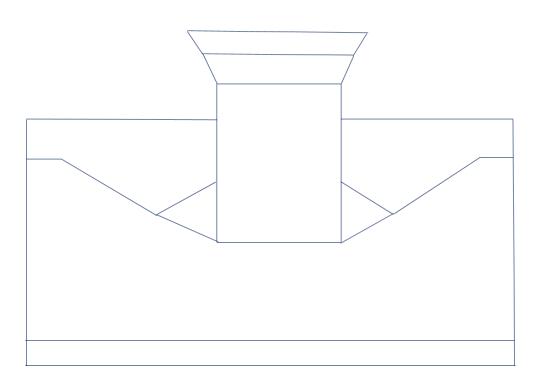

### Link Span RoRo unit

#### <u>General</u>

Type of vessel Year built Flag state Port of registry IMO Number Non Propelled RoRo ramp link span 1980 NOR FARSUND

40.0m

20,0m

0,90m

#### **Dimensions**

Length Beam Light Draft