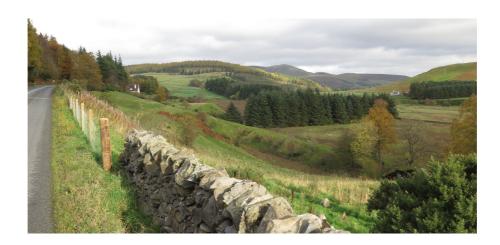

#### Situation:

The land is situated to the East and adjacent to the A701 to the West of the River Tweed approximately 2 ½ miles South of Broughton all within the Parish of Glenholm, Scottish Borders District.

## Description:

Block of rough grazing land extending to 27.63 Acres or thereby including a wood extending to 0.64 Acres.