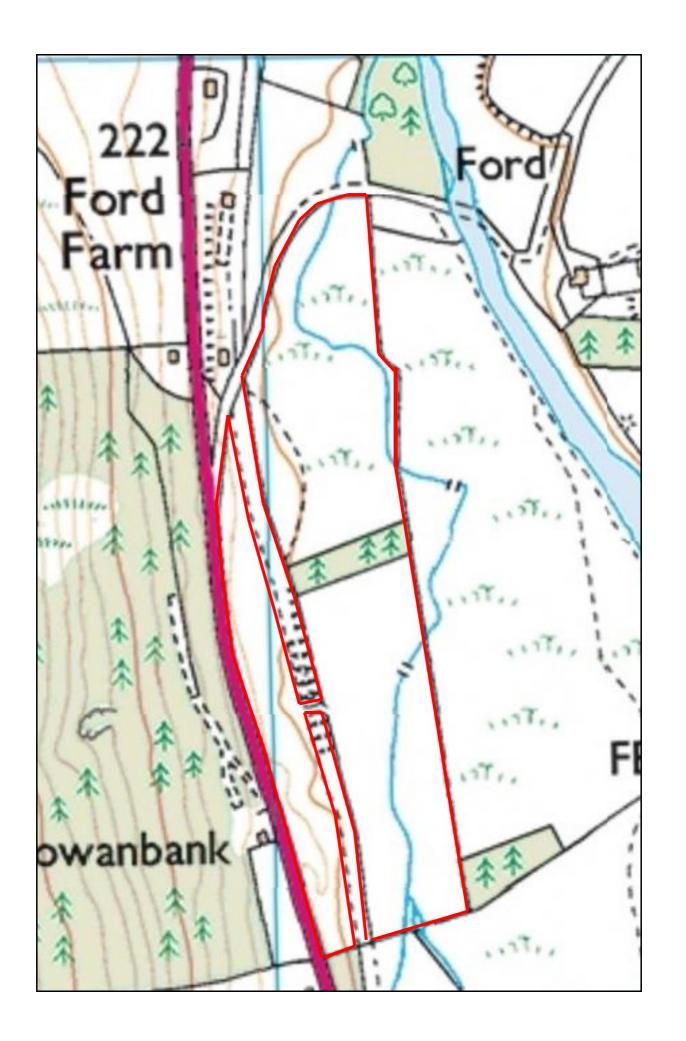

## Directions:

From Broughton take the A701 South for 2 1/4 miles and the land is on the left hand side

#### Situation:

The land is situated to the East and adjacent to the A701 to the West of the River Tweed approximately 2 ½ miles South of Broughton all within the Parish of Glenholm, Scottish Borders District.

## Description:

Block of rough grazing land extending to 27.63 Acres or thereby including a wood extending to 0.64 Acres.

# Access:

Access is taken direct from the A701 and also the Old Ford Road.