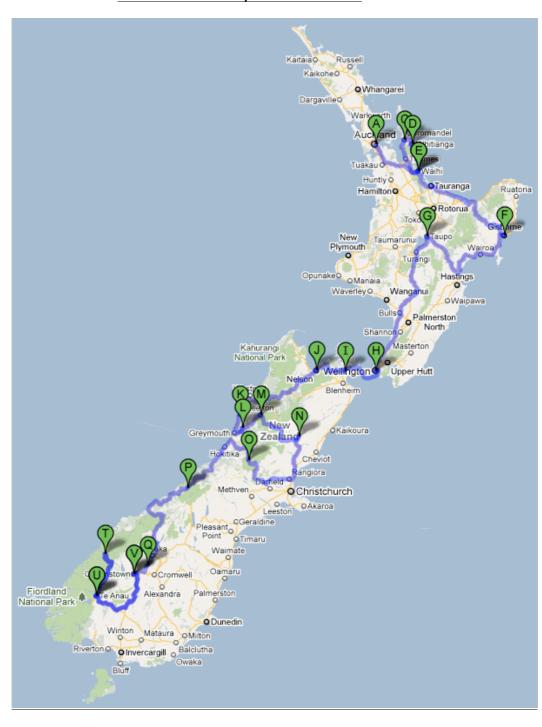

### 14 Day North and South Island Tour Map Route

Depart Queenstown: 23<sup>rd</sup> March 2018 - Finish Auckland 7<sup>th</sup> April 2017

**Total Distance: 3,633 kilometres** 

### **Daily Itinerary of Distances and Destinations**

| 27th MarchFox Glacier to Arthurs Pass271 kmsBealey28th MarchArthurs Pass to Hanmer Springs247 kmsHanmer Springs29th MarchHanmer Springs via Reefton to Punakaiki242 kmsPunakaiki30th MarchPunakaiki to Nelson266 kmsNelson31st MarchDay ride to Abel Tasman318 kmsNelson1st AprilNelson to Picton ferry (3 hours) to Wellington114 kmsWellington2nd AprilWellington to Taupo375 kmsTaupo3rd AprilDay ride around Taupo Lake and Volcanoes257 kmsTaupo4th AprilTaupo to Gisborne329 kmsGisborne5th AprilGisborne to Waihi via the Waioweka Gorge347 kmsWaihi Beach6th AprilWaihi to Waihi – Coromandel Loop260 kmsWaihi Beach                                                                                                                                                                                                                              | Date                   | Ride Details                                    | Distance | Overnight   |
|-----------------------------------------------------------------------------------------------------------------------------------------------------------------------------------------------------------------------------------------------------------------------------------------------------------------------------------------------------------------------------------------------------------------------------------------------------------------------------------------------------------------------------------------------------------------------------------------------------------------------------------------------------------------------------------------------------------------------------------------------------------------------------------------------------------------------------------------------------------|------------------------|-------------------------------------------------|----------|-------------|
| 25 <sup>th</sup> March Te Anau to Wanaka 371 kms Wanaka 26 <sup>th</sup> March Wanaka to Fox Glacier 262 kms Fox Glacier 27 <sup>th</sup> March Fox Glacier to Arthurs Pass 271 kms Bealey 28 <sup>th</sup> March Arthurs Pass to Hanmer Springs 247 kms Hanmer Springs 29 <sup>th</sup> March Hanmer Springs via Reefton to Punakaiki 242 kms Punakaiki 30 <sup>th</sup> March Punakaiki to Nelson 266 kms Nelson 31 <sup>st</sup> March Day ride to Abel Tasman 318 kms Nelson 1 <sup>st</sup> April Nelson to Picton ferry (3 hours) to Wellington 114 kms Wellington 2 <sup>nd</sup> April Wellington to Taupo 375 kms Taupo 3 <sup>rd</sup> April Day ride around Taupo Lake and Volcanoes 257 kms Taupo 4 <sup>th</sup> April Taupo to Gisborne 329 kms Gisborne 5 <sup>th</sup> April Gisborne to Waihi via the Waioweka Gorge 347 kms Waihi Beach | 23 <sup>rd</sup> March | bike before setting off and an afternoon ride   | 270 kms  | Te Anau     |
| 26 <sup>th</sup> March Wanaka to Fox Glacier 27 <sup>th</sup> March Fox Glacier to Arthurs Pass 271 kms Bealey 28 <sup>th</sup> March Arthurs Pass to Hanmer Springs 247 kms Hanmer Springs 29 <sup>th</sup> March Hanmer Springs via Reefton to Punakaiki 242 kms Punakaiki 30 <sup>th</sup> March Punakaiki to Nelson 266 kms Nelson 31 <sup>st</sup> March Day ride to Abel Tasman 318 kms Nelson 1 <sup>st</sup> April Nelson to Picton ferry (3 hours) to Wellington 114 kms Wellington 2 <sup>nd</sup> April Wellington to Taupo 375 kms Taupo 3 <sup>rd</sup> April Day ride around Taupo Lake and Volcanoes 257 kms Taupo 4 <sup>th</sup> April Taupo to Gisborne 329 kms Gisborne 5 <sup>th</sup> April Gisborne to Waihi via the Waioweka Gorge 347 kms Waihi Beach 6 <sup>th</sup> April Waihi to Waihi – Coromandel Loop 260 kms Waihi Beach  | 24 <sup>th</sup> March | Te Anau - Milford Sound - Te Anau               | 236 kms  | Te Anau     |
| 27th March Fox Glacier to Arthurs Pass 271 kms Bealey  28th March Arthurs Pass to Hanmer Springs 247 kms Hanmer Springs  29th March Hanmer Springs via Reefton to Punakaiki 242 kms Punakaiki  30th March Punakaiki to Nelson 266 kms Nelson  31st March Day ride to Abel Tasman 318 kms Nelson  1st April Nelson to Picton ferry (3 hours) to Wellington 114 kms Wellington  2nd April Wellington to Taupo 375 kms Taupo  3rd April Day ride around Taupo Lake and Volcanoes 257 kms Taupo  4th April Taupo to Gisborne 329 kms Gisborne  5th April Gisborne to Waihi via the Waioweka Gorge 347 kms Waihi Beach  6th April Waihi to Waihi – Coromandel Loop 260 kms Waihi Beach                                                                                                                                                                         | 25 <sup>th</sup> March | Te Anau to Wanaka                               | 371 kms  | Wanaka      |
| 28 <sup>th</sup> March Arthurs Pass to Hanmer Springs 247 kms Hanmer Springs  29 <sup>th</sup> March Hanmer Springs via Reefton to Punakaiki 242 kms Punakaiki  30 <sup>th</sup> March Punakaiki to Nelson 266 kms Nelson  31 <sup>st</sup> March Day ride to Abel Tasman 318 kms Nelson  1 <sup>st</sup> April Nelson to Picton ferry (3 hours) to Wellington 114 kms Wellington  2 <sup>nd</sup> April Wellington to Taupo 375 kms Taupo  3 <sup>rd</sup> April Day ride around Taupo Lake and Volcanoes 257 kms Taupo  4 <sup>th</sup> April Taupo to Gisborne 329 kms Gisborne  5 <sup>th</sup> April Gisborne to Waihi via the Waioweka Gorge 347 kms Waihi Beach  6 <sup>th</sup> April Waihi to Waihi – Coromandel Loop 260 kms Waihi Beach                                                                                                        | 26 <sup>th</sup> March | Wanaka to Fox Glacier                           | 262 kms  | Fox Glacier |
| Springs  29 <sup>th</sup> March Hanmer Springs via Reefton to Punakaiki 242 kms Punakaiki  30 <sup>th</sup> March Punakaiki to Nelson 266 kms Nelson  31 <sup>st</sup> March Day ride to Abel Tasman 318 kms Nelson  1 <sup>st</sup> April Nelson to Picton ferry (3 hours) to Wellington 114 kms Wellington  2 <sup>nd</sup> April Wellington to Taupo 375 kms Taupo  3 <sup>rd</sup> April Day ride around Taupo Lake and Volcanoes 257 kms Taupo  4 <sup>th</sup> April Taupo to Gisborne 329 kms Gisborne  5 <sup>th</sup> April Gisborne to Waihi via the Waioweka Gorge 347 kms Waihi Beach  6 <sup>th</sup> April Waihi to Waihi – Coromandel Loop 260 kms Waihi Beach                                                                                                                                                                             | 27 <sup>th</sup> March | Fox Glacier to Arthurs Pass                     | 271 kms  | Bealey      |
| 30 <sup>th</sup> March Punakaiki to Nelson 266 kms Nelson  31 <sup>st</sup> March Day ride to Abel Tasman 318 kms Nelson  1 <sup>st</sup> April Nelson to Picton ferry (3 hours) to Wellington 114 kms Wellington  2 <sup>nd</sup> April Wellington to Taupo 375 kms Taupo  3 <sup>rd</sup> April Day ride around Taupo Lake and Volcanoes 257 kms Taupo  4 <sup>th</sup> April Taupo to Gisborne 329 kms Gisborne  5 <sup>th</sup> April Gisborne to Waihi via the Waioweka Gorge 347 kms Waihi Beach  6 <sup>th</sup> April Waihi to Waihi – Coromandel Loop 260 kms Waihi Beach                                                                                                                                                                                                                                                                        | 28 <sup>th</sup> March | Arthurs Pass to Hanmer Springs                  | 247 kms  |             |
| 31st March Day ride to Abel Tasman 318 kms Nelson  1st April Nelson to Picton ferry (3 hours) to Wellington 114 kms Wellington  2nd April Wellington to Taupo 375 kms Taupo  3rd April Day ride around Taupo Lake and Volcanoes 257 kms Taupo  4th April Taupo to Gisborne 329 kms Gisborne  5th April Gisborne to Waihi via the Waioweka Gorge 347 kms Waihi Beach  6th April Waihi to Waihi – Coromandel Loop 260 kms Waihi Beach                                                                                                                                                                                                                                                                                                                                                                                                                       | 29 <sup>th</sup> March | Hanmer Springs via Reefton to Punakaiki         | 242 kms  | Punakaiki   |
| 1st April Nelson to Picton ferry (3 hours) to Wellington 114 kms Wellington  2nd April Wellington to Taupo 375 kms Taupo  3rd April Day ride around Taupo Lake and Volcanoes 257 kms Taupo  4th April Taupo to Gisborne 329 kms Gisborne  5th April Gisborne to Waihi via the Waioweka Gorge 347 kms Waihi Beach  6th April Waihi to Waihi – Coromandel Loop 260 kms Waihi Beach                                                                                                                                                                                                                                                                                                                                                                                                                                                                          | 30 <sup>th</sup> March | Punakaiki to Nelson                             | 266 kms  | Nelson      |
| 2nd AprilWellington to Taupo375 kmsTaupo3rd AprilDay ride around Taupo Lake and Volcanoes257 kmsTaupo4th AprilTaupo to Gisborne329 kmsGisborne5th AprilGisborne to Waihi via the Waioweka Gorge347 kmsWaihi Beach6th AprilWaihi to Waihi - Coromandel Loop260 kmsWaihi Beach                                                                                                                                                                                                                                                                                                                                                                                                                                                                                                                                                                              | 31 <sup>st</sup> March | Day ride to Abel Tasman                         | 318 kms  | Nelson      |
| 3 <sup>rd</sup> April Day ride around Taupo Lake and Volcanoes 257 kms Taupo  4 <sup>th</sup> April Taupo to Gisborne 329 kms Gisborne  5 <sup>th</sup> April Gisborne to Waihi via the Waioweka Gorge 347 kms Waihi Beach  6 <sup>th</sup> April Waihi to Waihi – Coromandel Loop 260 kms Waihi Beach                                                                                                                                                                                                                                                                                                                                                                                                                                                                                                                                                    | 1 <sup>st</sup> April  | Nelson to Picton ferry (3 hours) to Wellington  | 114 kms  | Wellington  |
| 4 <sup>th</sup> April Taupo to Gisborne 329 kms Gisborne  5 <sup>th</sup> April Gisborne to Waihi via the Waioweka Gorge 347 kms Waihi Beach  6 <sup>th</sup> April Waihi to Waihi – Coromandel Loop 260 kms Waihi Beach                                                                                                                                                                                                                                                                                                                                                                                                                                                                                                                                                                                                                                  | 2 <sup>nd</sup> April  | Wellington to Taupo                             | 375 kms  | Taupo       |
| 5 <sup>th</sup> April Gisborne to Waihi via the Waioweka Gorge 347 kms Waihi Beach 6 <sup>th</sup> April Waihi to Waihi – Coromandel Loop 260 kms Waihi Beach                                                                                                                                                                                                                                                                                                                                                                                                                                                                                                                                                                                                                                                                                             | 3 <sup>rd</sup> April  | Day ride around Taupo Lake and Volcanoes        | 257 kms  | Taupo       |
| 6 <sup>th</sup> April Waihi to Waihi – Coromandel Loop 260 kms Waihi Beach                                                                                                                                                                                                                                                                                                                                                                                                                                                                                                                                                                                                                                                                                                                                                                                | 4 <sup>th</sup> April  | Taupo to Gisborne                               | 329 kms  | Gisborne    |
| ·                                                                                                                                                                                                                                                                                                                                                                                                                                                                                                                                                                                                                                                                                                                                                                                                                                                         | 5 <sup>th</sup> April  | Gisborne to Waihi via the Waioweka Gorge        | 347 kms  | Waihi Beach |
| 7 <sup>th</sup> April Early morning transfer back to Auckland airport                                                                                                                                                                                                                                                                                                                                                                                                                                                                                                                                                                                                                                                                                                                                                                                     | 6 <sup>th</sup> April  | Waihi to Waihi – Coromandel Loop                | 260 kms  | Waihi Beach |
|                                                                                                                                                                                                                                                                                                                                                                                                                                                                                                                                                                                                                                                                                                                                                                                                                                                           | 7 <sup>th</sup> April  | Early morning transfer back to Auckland airport |          |             |