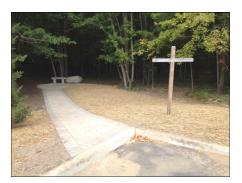

### **WUMC Prayer Path**

Thank you to Suzanne Lamb for the memorial donation and coordination of work to enhance the **Prayer Path** in the wooded area off our parking lot in honor of her husband, Bill. Bill enjoyed outdoor projects like building decks, patios, and creating backyard ponds. He would have loved this project!! We hope you have the chance to walk the path — it is always open you!