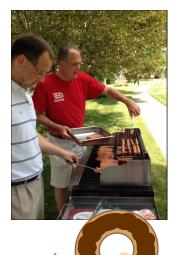

### **Donuts & Dogs**

On June 19th, we celebrated the men of the community with a coffee hour cookout! We ate over 180 donuts & 200 hotdogs that morning, plus popcorn and watermelon! We welcomed guests from the community and many of our own WUMCer's extended family.

Many thanks to the following folks who worked extra hard to pull this event off: Robin Carreon, Curtis Danburg, Laurie & Henry Forbush, Stephanie Fries, Judy & Ioan Gateiu, Susan Geringer, Rick Grane, Lisa Hallman, Ann & Josh Henkelman, Therese Hensley, Erik Hilston, Jill Johnson, Sharla Johnston, Annie Kaschube, Scott & Deb Kremer, Leslie & Jim Kubancik, Judy Massey, Jerry, Ellie & Will Peiffer, Sharon Rennard, Gail & Jim Schmitz, Diana Stacho, and Chris Tilton.