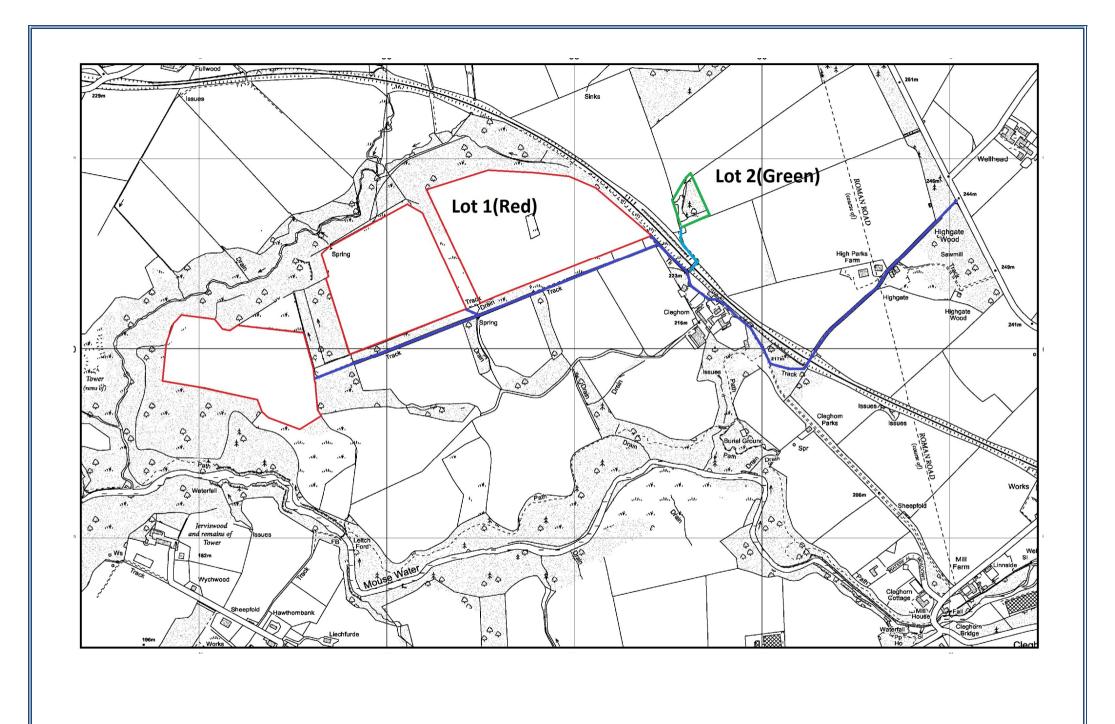

#### Lot 1 RED:

Three enclosures of land extending to 74.37 acres or thereby. The lands are arable.

#### Lot 2 GREEN:

Possible development site, 1.9 acres or thereby, subject to obtaining all necessary consents.

## Access:

Access to the land is via a private road marked blue on the plan.