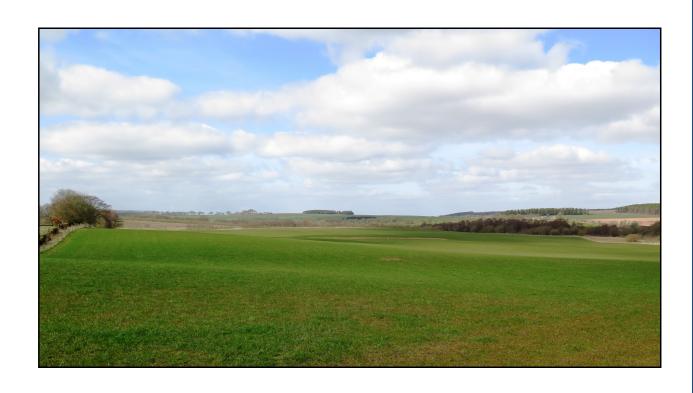

#### Lot 1 RED:

Three enclosures of land extending to 74.37 acres or thereby. The lands are arable.