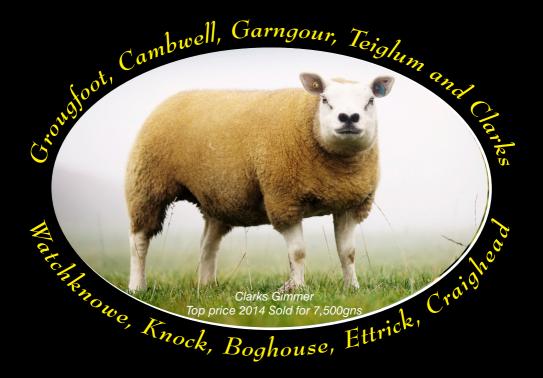

## Select Seven Sale

of 134 Texel In Lamb Gimmers and Ewe Lambs from the flocks of

Saturday 12th December 2015
Lanark Agricultural Centre
at 12 Noon