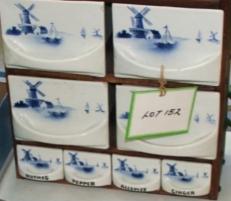

|
| 428        | Moorcroft flowers red vase                                              |
| 429        | Moorcroft green vase, small chip                                        |
| 430        | Tiffany style vase                                                      |
| 431        | Hand painted china dish                                                 |
| 432        | Reverse painted Chinese snuff bottle                                    |
| 433        | Cassell's magazines x 8                                                 |
|            |                                                                         |
|            |                                                                         |

## NOTES