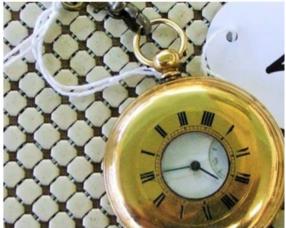

| LOT<br>NO. | DESCRIPTION                                  |
|------------|----------------------------------------------|
| 181        | Assorted old linen                           |
| 182        | Burleigh ware jug, teapot, cake plate        |
| 183        | 2 Chinese vases                              |
| 184        | Box cutlery                                  |
| 185        | Box Denby ware "White Rose"                  |
| 186        | Denby dinnerset                              |
| 187        | Denby "Green Wheat" lidded soup and 1 x dish |
| 188        | 18ct gold cased fob watch                    |
| 189        | Crown Lynn "Meri Meri" 11 pieces             |
| 190        | Irish and Wade porcelain box 10 pieces       |
| 191        | 2 x pieces Carlton ware                      |
| 192        | Swedish bowl                                 |
| 193        | Kosta Pear                                   |
| 194        | 2 x Paul Winspear Golden Bay bowls           |
| 195        | 3 x New Zealand glass                        |