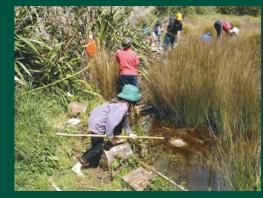

Exploring the wonders of the wetland.

Students searching the Wetlands for water creatures.

The Wetlands are integral to the LEOTC education programme. Students find creatures such as tadpoles, dragonfly larvae and water boatmen in the pond.

Not only are the Bushy Park Wetlands a "must do" when walking the park's many tracks, but the Wetlands are integral to the LEOTC education programme.

The Bushy Park Education Group has established a self-guided programme for primary schools to follow with the emphasis on enhancing the unique benefits of the Bushy Park Sanctuary.