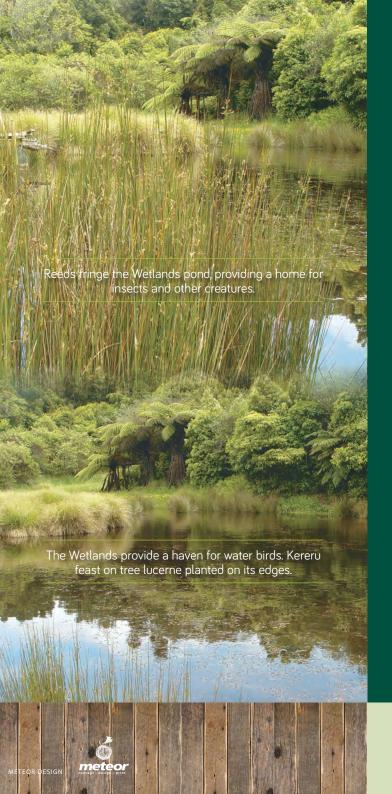

The Bushy Park Homestead, native forest and its bird life is one of Wanganui's hidden gems.

Bushy Park Trust and the Rotary Club of Wanganui North have formed a partnership to upgrade and extend the facilities around the Wetlands pond below the homestead.

Already the track from the homestead down to the Wetlands has been upgraded and resurfaced, and a new track has been formed through the bush, around the northern side of the pond.

The next step is to build a wooden raised boardwalk through the pond area. This will give the visiting public an uninterrupted view of this beautiful tranquil area surrounded with it's native bush landscape reflecting on the water. The boardwalk will allow the ever increasing, visiting school groups, to easily observe the many water creatures and bird life.