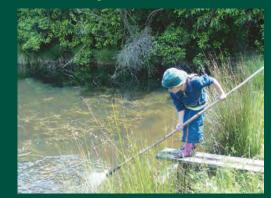

Exploring the wonders of the wetland.

Students searching the Wetlands for water creatures.

The Wetlands are integral to the LEOTC education programme. Students find creatures such as tadpoles, dragonfly larvae and water boatmen in the pond.

Not only are the Bushy Park Wetlands a "must do" when walking the park's many tracks, but the Wetlands are integral to the LEOTC education programme.

The Bushy Park Education Group has established a self-guided programme for primary schools to follow with the emphasis on enhancing the unique benefits of the Bushy Park Sanctuary.