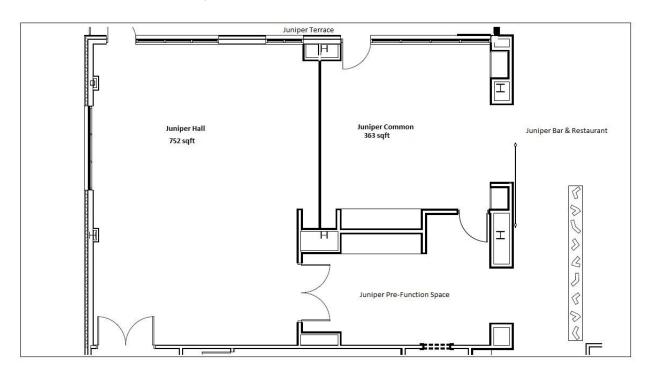

## Juniper Meeting Space

Juniper Hall 752 sq. feet

Theater - 60 Classroom - 34 Hollow Square - 34 Rounds - 40

Juniper Hall is located on the main level of Hotel Vermont, just off of Juniper Bar and Restaurant. This room also has access to the terrace adjoining Juniper. It has views of Lake Champlain from both the meeting room and the terrace. This room and Juniper Common can be combined to create a larger space.

Juniper Common 363 sq. feet

## 8 with executive chairs at table, 12 total in room

Juniper Common is located on the main level of Hotel Vermont, just off of Juniper Bar and Restaurant. This room also has access to the terrace adjoining Juniper. It has views of Lake Champlain from both the meeting room and the terrace.

\*Juniper Hall and Juniper Common rooms can be combined to accommodate up to 65 people for a seated dinner, up to 85 for a standing cocktail reception. Please be sure to ask about this option to see how we can accommodate your needs.