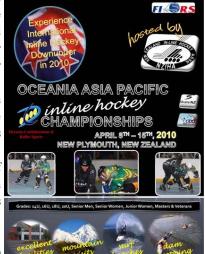

## Oceania 2010

Oceania Championships take place in New Plymouth from April

10 - 14th, 2010. Players will be advised the date and time they are required to be at their accommodation in their bulletin.

All teams have been selected and you will note that the 20 & Under grades is 21 & Under for 2010. This is on the request of Australia to ensure a team from across the Tasman is available.

The New Plymouth Club will be hosting **ITAN** 

**CHAVIRA** during the Oceania Event. Itan will be a guest at Oceania and also be running two hockey camps immediately following Oceania. These commence on April 15. Camps are open to anyone interested in completing the application. The form can

be found on the www.ravensinline.co.nz website.