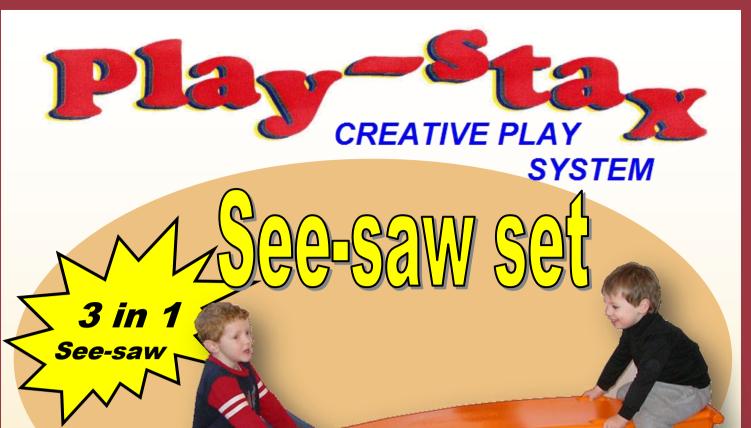

- SEE-SAW
- . <u>PLANK</u>
- . RAMP
- 5 pieces: see-saw and half height cube in orange + pivot block and 2 end connecting blocks in purple.
- See-saw is totally unique and designed for small children to safely enjoy.
- Safe, fun & easy to use
- Group Play & interaction
- Coordination.
- Interconnects with all other Play-stax components.

Add ½ height or full height cube under pivot to give 3 seat heights from the ground = 24cm, 31cm or 39cm high

PLAST-AX

Ph: 0800 788 780 Fax: 06 344 8498

Email: <a href="mailto:sales@plast-ax.co.nz">sales@plast-ax.co.nz</a>
Web: <a href="mailto:www.plast-ax.co.nz">www.plast-ax.co.nz</a>