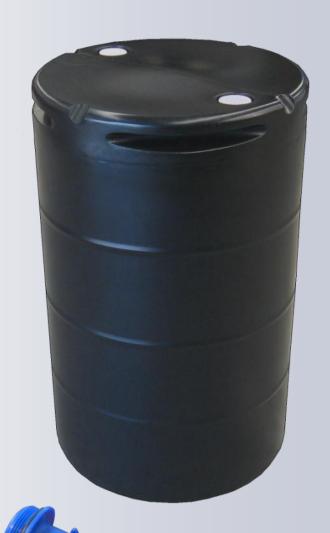

## 215L BSP Drum

- 215L Capacity
- 910mm h x 565mm dia
- Tough polyethylene plastic
- FDA Approval
- Chemical resistant
- 4 rim Handles
- 2 BSP 50mm threaded bungs with internal 15mm bungs
- BSP thread is compatible with any aftermarket tap up to 50mm size.
- 4 tie down indentations around the top rim
- 4 large hand grips for handling ease.
- Large hi-Flow taps & chemical resistant hand pumps available.
- Any colour